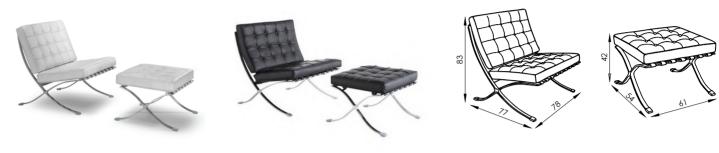

## FUNCTIONALIST FURNITURE

**N2/27...** is an elegant ergonomic chair designed for design and comfort. The armchair is made of upholstered Italian leather with a metal structure on a swivel leg, the set includes an armchair and a footstool. Genuine leather on the functional parts of the furniture.

| Quality | Finish | art.        | Material                |
|---------|--------|-------------|-------------------------|
| AISI304 | polish | N2/27-WHITE | Stainless steel/leather |
| AISI304 | polish | N2/27-BLACK | Stainless steel/leather |

available in black and white leather