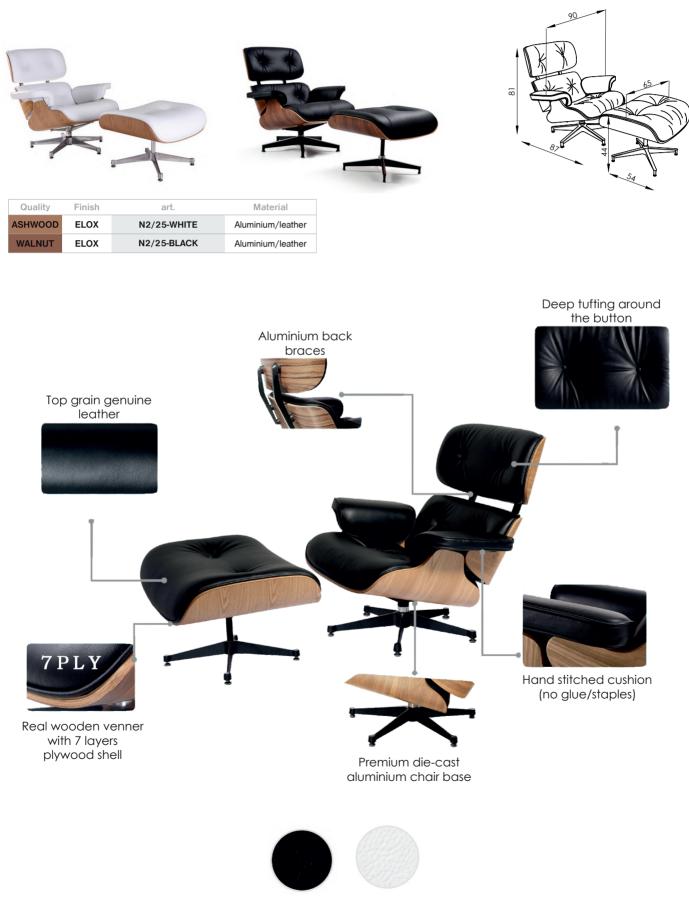

## FUNCTIONALIST FURNITURE

**N2/25...** is an elegant ergonomic chair designed for design and comfort. The armchair is made of upholstered Italian leather with a metal structure on a swivel leg, the set includes an armchair and a footstool. Genuine leather on the functional parts of the furniture.

available in black and white leather