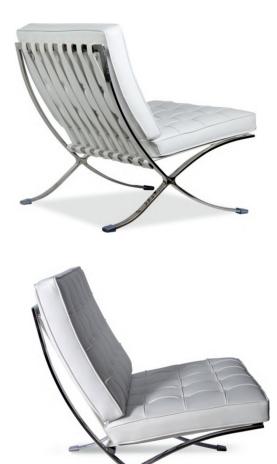

## FUNCTIONALIST FURNITURE

**N2/27...** is an elegant ergonomic chair designed for design and comfort. The armchair is made of upholstered Italian leather with a metal structure on a swivel leg, the set includes an armchair and a footstool. Genuine leather on the functional parts of the furniture.

available in black and white leather