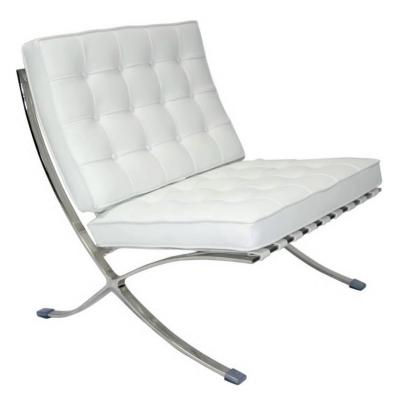

## FUNCTIONALIST FURNITURE

**N2/27...** is an elegant ergonomic chair designed for design and comfort. The armchair is made of upholstered Italian leather with a metal structure on a swivel leg, the set includes an armchair and a footstool. Genuine leather on the functional parts of the furniture.

available in black and white leather